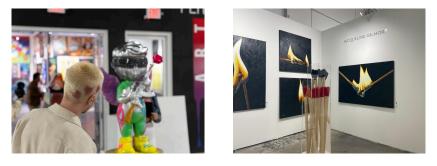

## Mana Wynwood Convention Center

Now in its 13th year, Spectrum Miami, a curated contemporary art fair held within 150,000 square feet of indoor exhibition space at Mana Wynwood Convention Center, takes place annually in December as part of the popular Miami Art Week. Spectrum Miami is where contemporary meets extraordinary, featuring the works of more than 200 exhibiting galleries and artists from the Florida region and around the globe. Now in its 18th year, Red Dot Miami, a curated gallery-only contemporary art fair also located in Mana Wynwood, takes place annually in December as the sister show to Spectrum Miami during Miami Art Week. Red Dot Miami features up to 65 modern and contemporary galleries representing over 500 leading contemporary artists from primary and secondary markets throughout the world. Red Dot Miami has enriched the city's arts scene beyond measure since its inception in 2006, becoming one of the leading satellite shows during Miami Art Week.

The only two fairs under one roof takes place December 6—10, 2023, and will collectively showcase over 1000 artists among more than 40,000 international visitors and high-net-worth collectors, who interact with the specially curated programming, while celebrating the fine art experience with music, entertainment, and other special events, all within walking distance of Wynwood's coveted restaurants, bars and retail boutiques.