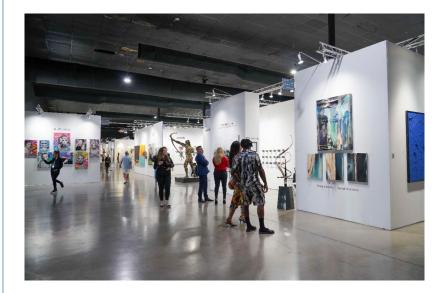

## Mana Wynwood Convention Center

Now in its 13th year, Spectrum Miami, a curated contemporary art fair held within 150,000 square feet of indoor exhibition space at Mana Wynwood Convention Center, takes place annually in December as part of the popular Miami Art Week. Spectrum Miami is where contemporary meets extraordinary, featuring the works of more than 200 exhibiting galleries and artists from the Florida region and around the globe. Now in its 18th year, Red Dot Miami, a curated gallery-only contemporary art fair also located in Mana Wynwood, takes place annually in December as the sister show to Spectrum Miami during Miami Art Week. Red Dot Miami features up to 65 modern and contemporary galleries representing over 500 leading contemporary artists from primary and secondary markets throughout the world. Red Dot Miami has enriched the city's arts scene beyond measure since its inception in 2006, becoming one of the leading satellite shows during Miami Art Week.

The only two fairs under one roof takes place December 6—10, 2023, and will collectively showcase over 1000 artists among more than 40,000 international visitors and high-net-worth collectors, who interact with the specially curated programming, while celebrating the fine art experience with music, entertainment, and other special events, all within walking distance of Wynwood's coveted restaurants, bars and retail boutiques.